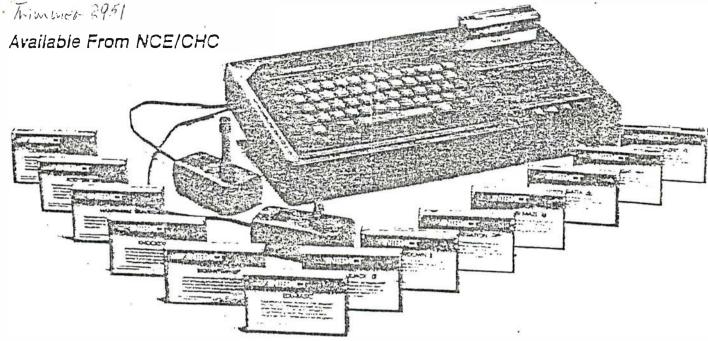

Dimensions: Height: 4'', Width: 10%'', Length: 18%''. Weight: 12 pounds.

CPU: 8080A microprocessor, 8 bit, 2Mhz clock rate.

Inputs: 53-key with hit buttons,

Data may be written as well as load. Fast 1200-2000 bbs, 3 to 5 times faster than other systems.

Also can output sound from tape.

received on channel 3. Antenna switchbox provided. Output can be stored on Data Tapes for specific programs.

Power: 110-120 volts AC. AC adaptor included. Avg. power consumption 5-8 watts. No warmup time needed. FCC and UL approved.

#### 16K MODEL ONE STANDARD

Built-in Features: 2K, RCM, full keyboard, cassette deck, 2 joystick ports, power cord, AC adaptor, connector cord rack, tape storage tray.

Attachments: 8' TV connector cable, TV switchbox.

#### ALSO INCLUDED ARE:

THE BOOK OF INTERACT PROGRAMS. Contains many useful and entertaining SASIC programs. An excellent supplement to the programming guide.

SERVICE DOCUMENTATION. 6 different points of the main electronic schematic. A memory map with I/O, System ROM, RTC-A/D, Keyboard-Joystick data, color of sound registers information. Test point waveforms. Distributor service manual including trouble locator chart, removed: installation instructions for major sub-assemblies, tape alignment procedures, and instructions on circuit board repairs. Owner's guide.