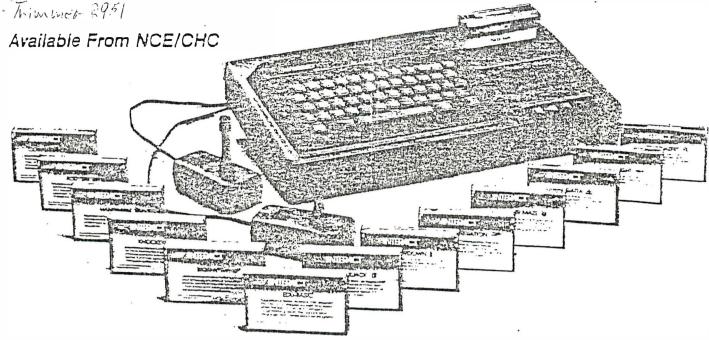

#### 16K MODEL ONE STANDARD

Built-in Features: 2K, RCM, full keyboard, cassette deck, 2 joystick ports, power cord, AC adaptor, connector cord rack, tape storage tray.

Attachments: & TV connector cable, TV switchbox.

#### ENTERTAINMENT CONTROLLER.

With pot knob, firebutoon and lever. 2 included.

#### ALSO INCLUDED ARE:

THE BOOK OF INTERACT PROGRAMS. Contains many useful and entertaining SASIC programs. An excellent supplement to the programming guide.

SERVICE DOCUMENTATION. 6 different points of the main electronic schematic. A memory map with 1/0, System ROM, RTC-A/D, Keyboard-Joystick data, color of sound registers information. Test point waveforms. Distributor service manual including trouble locator chart, removed: installation instructions for major sub-assemblies, tape alignment procedures, and instructions on circuit board repairs. Owner's guide.